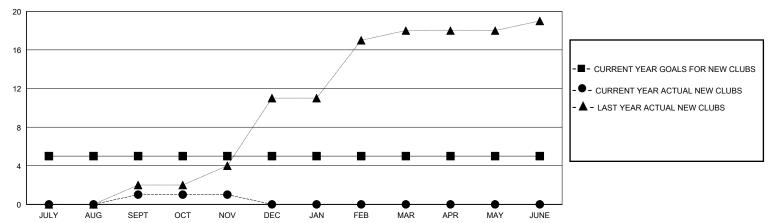

## GOALS AND ACTUAL NEW CLUBS CUMULATIVE

## District 3232B3

GMT: LOCATION INDIA GMT CA

| Clubs         |               |             |               | Members               |                       |                         |                                                    |  |
|---------------|---------------|-------------|---------------|-----------------------|-----------------------|-------------------------|----------------------------------------------------|--|
|               | RESULTS FOR   | R 2024-2025 |               | RESULTS FOR 2024-2025 |                       |                         |                                                    |  |
| QUARTER       | NEW CLUB GOAL | NEW CLUBS   | DROPPED CLUBS | QUARTER MEMBI         | ER GROWTH NET<br>GOAL | MEMBER GROWTH<br>ACTUAL | DROPPED<br>MEMBERS ACTUAL<br>(including transfers) |  |
| JULY/AUG/SEPT | 5             | 1           | 0             | JULY/AUG/SEPT         | 100                   | 270                     | 86                                                 |  |
| OCT/NOV/DEC   | 0             | 0           | 0             | OCT/NOV/DEC           | 50                    | 3                       | 65                                                 |  |
| JAN/FEB/MAR   | 0             | 0           | 0             | JAN/FEB/MAR           | 100                   | 0                       | 0                                                  |  |
| APR/MAY/JUNE  | 0             | 0           | 0             | APR/MAY/JUNE          | 100                   | 0                       | 0                                                  |  |