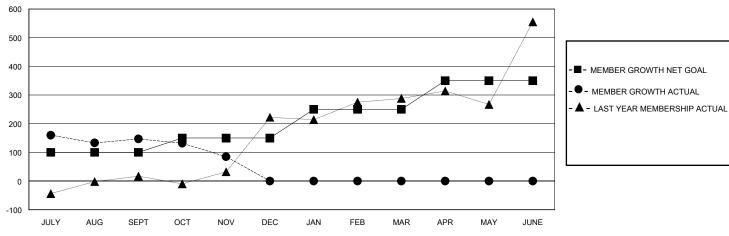

## GOALS AND ACTUAL MEMBERS CUMULATIVE

| DROPPED CLUBS: 0 |     | 23 CLUBS OF 53 ADDED 1 OR MORE<br>NEW MEMBERS | GENDER DISTRIBUTION  MALE 1,634 (60.43%) |                |   |
|------------------|-----|-----------------------------------------------|------------------------------------------|----------------|---|
| DROPPED MEMBERS  |     |                                               | FEMALE                                   | 1,070 (39.57%) |   |
| DECEASED         | 0   | CLICK HERE FOR CUMULATIVE                     | TOTAL FAMILY UNIT MEMBERS                |                | 0 |
| CLUB CANCELLED 0 |     | MEMBERSHIP DATA                               |                                          |                | 0 |
| OTHER            | 150 | FAMILY MEMBERS PAYING HAL                     |                                          | PAYING HALF    | 0 |
| TOTAL            | 150 |                                               | 5020                                     |                |   |

## District 3232B3

GMT: LOCATION INDIA GMT CA

| Clubs         |               |             |               | Members               |                       |                         |                                                    |  |
|---------------|---------------|-------------|---------------|-----------------------|-----------------------|-------------------------|----------------------------------------------------|--|
|               | RESULTS FOR   | R 2024-2025 |               | RESULTS FOR 2024-2025 |                       |                         |                                                    |  |
| QUARTER       | NEW CLUB GOAL | NEW CLUBS   | DROPPED CLUBS | QUARTER MEMBI         | ER GROWTH NET<br>GOAL | MEMBER GROWTH<br>ACTUAL | DROPPED<br>MEMBERS ACTUAL<br>(including transfers) |  |
| JULY/AUG/SEPT | 5             | 1           | 0             | JULY/AUG/SEPT         | 100                   | 270                     | 86                                                 |  |
| OCT/NOV/DEC   | 0             | 0           | 0             | OCT/NOV/DEC           | 50                    | 3                       | 65                                                 |  |
| JAN/FEB/MAR   | 0             | 0           | 0             | JAN/FEB/MAR           | 100                   | 0                       | 0                                                  |  |
| APR/MAY/JUNE  | 0             | 0           | 0             | APR/MAY/JUNE          | 100                   | 0                       | 0                                                  |  |